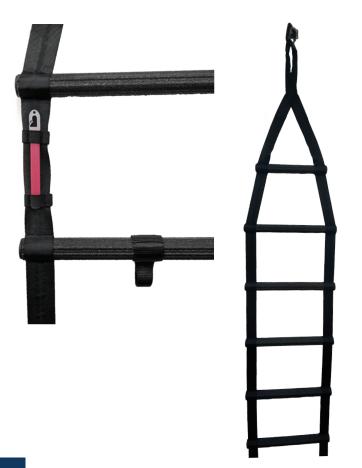

## **FIBRELIGHT**Helo Ladder

The Fibrelight Helo ladder has been specifically designed to exceed commercial and specialist requirements.

Developed for use on military aircraft whilst also being suitable for operations with urban and marine requirements. The Helo ladder is manufactured using robust black GRP rungs along with Fibrelights' black patented locking webbing, making the ladder perfect for all tactical uses.

The Helo ladder can be deployed rapidly and can be quickly attached using a carabiner or Maillon rapide. There are multiple modular attachments available inc. Cyalume straps and safety line loops, making the ladder adaptable to the user's specific needs.

- Single or Twin top loops available.
- Designed for professional use.
- Easy to ascend/descend.
- Ergonomic rungs, easy to grip with gloved hands.
- LINE-X texture coated rungs for grip, in all conditions.
- Rolls up to allow stowage where space is critical.

## **KEY FEATURES:**

- Grip coated rungs
- Weighted ballasts to aid stability
- Modular attachments available for: Light sticks and Saftey lines
- Easily portable
- No requirement for servicing
- 3 Year warrenty
- UK Manufactured