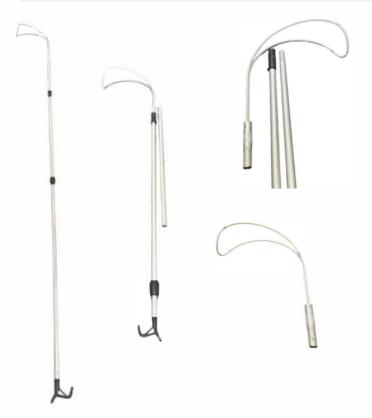

## **Description**

High quality, strong and adjustable; the Cradle Recovery Pole is designed for use with any Fibrelight cradles within the range. The system has a strong loop-style body hook for guiding the casualty into the cradle. The opposite end has a boat hook for snagging the cradle netting.

Telescopic cradle recovery pole that extends from 1.7m to 4.7m, used for guiding a body within the water to a recovery cradle, stretcher or other Fibrelight recovery device.

## **Specification**

- 1 x High Quality Telescopic Pole with Boat Hook End
- 1 × 1m Extension Pole
- 1 x Body Hook End with Retro Reflective Tape
- 2 x Mounting Brackets for securing both the telescopic pole and extension to the side of a vessel or other chosen area.
- 1x Body Hook with hi visibility retro reflective tape
- Pole extends from 1730mm to 4730mm
- Securing clamp which enables the user to operate the pole at any length from 1.7m to 4.7m.