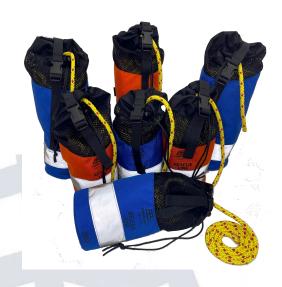

Available in lengths of 10M, 20M and 30M also available in Blue or Orange.

## **KEY FEATURES:**

- UK manufactured
- High quality fabric
- 8 mm floating rope 600kg break load
- Easy deployment
- Reflective strips
- Belt attachment
- Stainless steel rail mount bracket also available