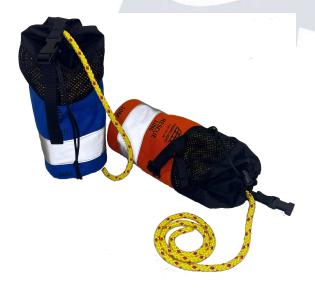

## FIBRELIGHT Throwline Bag

The Fibrelight throwline bag is for rescue use from land or from a vessel. Perfect for use in conjunction with the Fibrelight scramble net or ladders.

Designed in house and using high quality fabrics, the design of the throwbag allows for precise aim and therefore a higher chance of recovery. Using the weighted ergonomic throw bag and its 8mm floating rope, the bag is thrown towards the casualty. The bag also has the ability to be recovered and re-thrown if required. The bag uses a wider 'neck' to allow for easy repacking after use.

## **KEY FEATURES:**

- UK manufactured
- High quality fabric
- 8 mm floating rope 600kg break load
- Easy deployment
- Reflective strips
- Belt attachment
- Stainless steel rail mount bracket also available